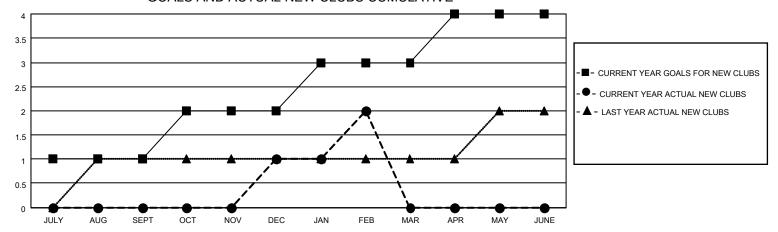

## GOALS AND ACTUAL NEW CLUBS CUMULATIVE

## MONTHLY MEMBERSHIP PROGRESS REPORT

LOCATION INDIA District 324A5 Results as of: 2/28/2021

| Clubs         |               |             |               | Members               |                        |                         |                                                    |  |
|---------------|---------------|-------------|---------------|-----------------------|------------------------|-------------------------|----------------------------------------------------|--|
|               | RESULTS FOR   | R 2020-2021 |               | RESULTS FOR 2020-2021 |                        |                         |                                                    |  |
| QUARTER       | NEW CLUB GOAL | NEW CLUBS   | DROPPED CLUBS | QUARTER MEME          | BER GROWTH NET<br>GOAL | MEMBER GROWTH<br>ACTUAL | DROPPED<br>MEMBERS ACTUAL<br>(including transfers) |  |
| JULY/AUG/SEPT | 1             | 0           | 0             | JULY/AUG/SEPT         | 25                     | 160                     | 23                                                 |  |
| OCT/NOV/DEC   | 1             | 1           | 0             | OCT/NOV/DEC           | 50                     | 345                     | 62                                                 |  |
| JAN/FEB/MAR   | 1             | 1           | 3             | JAN/FEB/MAR           | 50                     | 44                      | 99                                                 |  |
| APR/MAY/JUNE  | 1             | 0           | 0             | APR/MAY/JUNE          | 25                     | 0                       | 0                                                  |  |