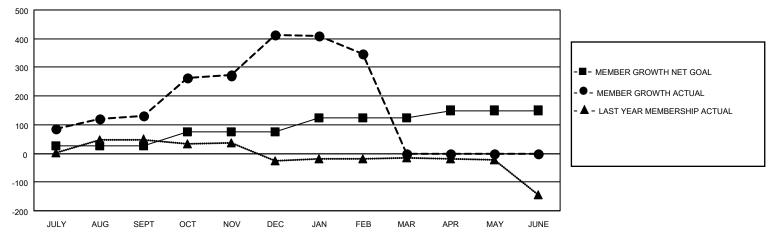

## GOALS AND ACTUAL MEMBERS CUMULATIVE

| DROPPED CLUBS: 3           |     | 47 CLUBS OF 61 ADDED 1 OR MORE<br>NEW MEMBERS | GENDER DISTRIBUTION        |                |     |
|----------------------------|-----|-----------------------------------------------|----------------------------|----------------|-----|
|                            |     |                                               | MALE                       | 1,668 (74.46%) |     |
|                            |     |                                               | FEMALE                     | 572 (25.54%)   |     |
| DROPPED MEMBERS            |     |                                               |                            |                |     |
| DECEASED                   | 13  | CLICK HERE FOR CUMULATIVE                     | TOTAL FAMILY UNIT MEMBERS  |                | 702 |
| CLUB CANCELLED 77 OTHER 94 |     | MEMBERSHIP DATA                               | FAMILY MEMBERS PAYING HALF |                | 420 |
|                            |     |                                               |                            |                | 432 |
| TOTAL                      | 184 |                                               |                            |                |     |

## MONTHLY MEMBERSHIP PROGRESS REPORT

LOCATION INDIA District 324A5 Results as of: 2/28/2021

| Clubs         |               |             |               | Members               |                        |                         |                                                    |  |
|---------------|---------------|-------------|---------------|-----------------------|------------------------|-------------------------|----------------------------------------------------|--|
|               | RESULTS FOR   | R 2020-2021 |               | RESULTS FOR 2020-2021 |                        |                         |                                                    |  |
| QUARTER       | NEW CLUB GOAL | NEW CLUBS   | DROPPED CLUBS | QUARTER MEME          | BER GROWTH NET<br>GOAL | MEMBER GROWTH<br>ACTUAL | DROPPED<br>MEMBERS ACTUAL<br>(including transfers) |  |
| JULY/AUG/SEPT | 1             | 0           | 0             | JULY/AUG/SEPT         | 25                     | 160                     | 23                                                 |  |
| OCT/NOV/DEC   | 1             | 1           | 0             | OCT/NOV/DEC           | 50                     | 345                     | 62                                                 |  |
| JAN/FEB/MAR   | 1             | 1           | 3             | JAN/FEB/MAR           | 50                     | 44                      | 99                                                 |  |
| APR/MAY/JUNE  | 1             | 0           | 0             | APR/MAY/JUNE          | 25                     | 0                       | 0                                                  |  |